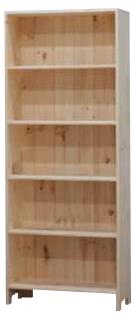

**SOLID PINE BOOKCASE** with 3 Fixed Shelves 12D x 28 1/2W x 58 1/4H Unf. #GABK14-P Sale **\$27**9

**SOLID PINE BOOKCASE** with 4 Fixed Shelves 12D x 28 1/2W x 72H Unf. #GABK16-P Sale \$349

with 5 Fixed Shelves 12D x 28 1/2W x 84H Unf. #GABK18-P Sale \$405