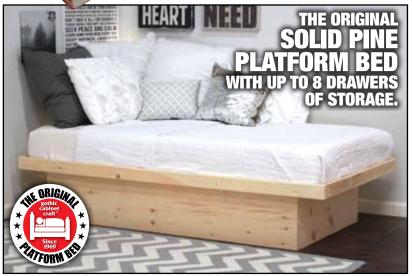

# K-TO-SCHOOL

PLATFORM BED SPECIAL with No D with No Drawers Twin Size Unf. #TPB-P Sale \$251

**SOLID PINE** PLATFORM BED w/ No Drawers 5 Full Size Unf. #FPB-P Sale \$419

PLATFORM BED 339 with 2 Drawers Queen Size Unf. #QPB2-P Sale \$559