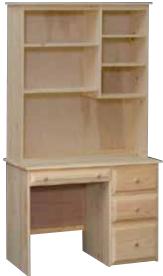

seperately

SOLID PINE 2 PIECE DESK & HUTCH SET with 4 Beveled Edge Drawers on Tracks 20D x 42W x 78H Unf. #GV8012-701H-P Sale \$755 **SPECIAL** Desk also sold seperately Starting at

REAL WOOD BIRCH DOUBLE CUBE 15D x 30W x 15H. Unf., #GR49-B Sale \$167 **SPECIAL** 