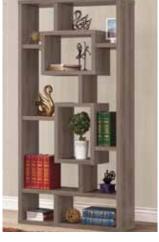

# KATALINA 10 Weathered Gray Geometric Cubed Rectangular Bookcase 11 1/2D x 35 1/2W x 70 3/4H #CCR10B