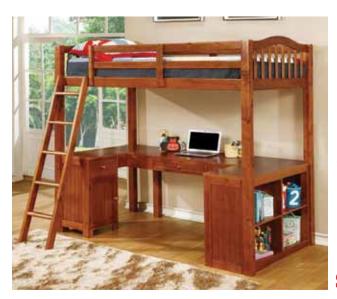

**OXFORD** TWIN/ WORK-STATION **LOFT BED** Features: **Bult-in Desk** with Multiple Storage & Angled Ladder 41 5/8D x 80W x 75H #FOA001L Sale \$1129

**SPECIAL** 

**SOLID PINE** RIVERDALE **DESK** WITH HUTCH with 7 Beveled Edge Drawers on Tracks. 20D x 56 3/4W x 78 1/2H #GV8010-7010H-P Unf. Sale \$ 1119 **SPECIAL** 