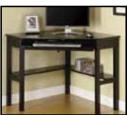

2 PIECE DESK & CHAIR SET in a Slate Black Finish #CCRPlymouth2 24D x 48W x 30H Reg \$447

**CORNER** COMPUTER **DESK** in a Slate **Black Finish** #ACMDK-6643 31 3/4D x 48W x 30H Reg \$363

INCLUDING GOTHIC'S POPULAR FINISHES\*