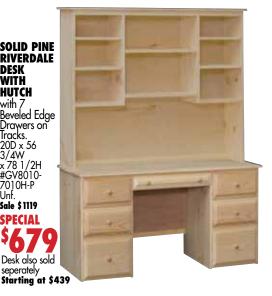

**OXFORD** TWIN/ WORK-STATION **LOFT BED** Features: **Bult-in Desk** with Multiple Storage & Angled Ladder 41 5/8D x 80W x 75H #FOA001L Sale \$1129

**SPECIAL** 

**SOLID PINE** RIVERDALE **DESK** WITH HUTCH with 7 Beveled Edge Drawers on Tracks. 20D x 56 3/4W x 78 1/2H #GV8010-7010H-P Unf. Sale \$ 1119 **SPECIAL** 