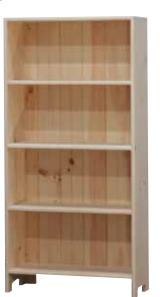

**SOLID PINE BOOKCASE** with 3 Fixed Shelves 12D x 28 1/2W x 58 1/4H Unf. #GABK14-P Sale **\$27**9

**SOLID PINE BOOKCASE** with 4 Fixed Shelves 12D x 28 1/2W x 72H Unf. #GABK16-P Sale \$349

with 5 Fixed Shelves 12D x 28 1/2W x 84H Unf. #GABK18-P Sale \$405