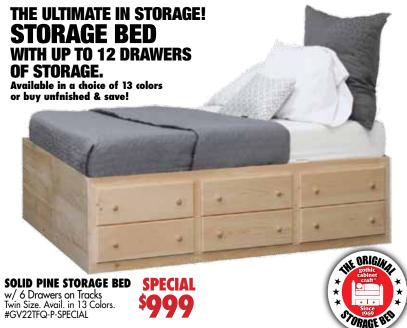

SOLID PINE CAPTAINS BED With 3 Drawers 199 with 3 Drawers 199 with 3 Drawers Full Size Unf.

#FCB3-P Sale \$699

SOLID PINE SPECIAL with 3 Drawers \$ 100

SOLID PINE CAPTAINS BED with 6 Drawers on Tracks Queen Size Unf. #QV13Q6-P Sale \$1035