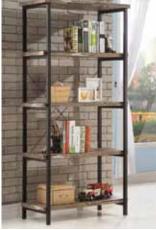

## **SALVAGED** WOOD FINISH BOOKCASE

Industrial Style with métal Finished in black 17 1/4D x 31 1/2W x 70 3/4H #CCR801552

**SPECIAL** 

With this ad or with coupon code WEB10ALL Sale Ends 8/29/16