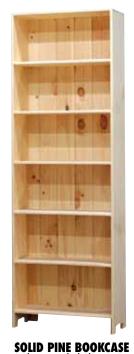

# Astoria Bookcases

Solid Pine Bookcases with Wainscoting Back

SOLID PINE BOOKCASE with 1 Fixed Shelf 12D x 28 1/2W x 31 1/2H Unf. #GABK10-P Sale \$181 **SPECIAL** 

**SOLID PINE BOOKCASE** with 2 Fixed Shelves 12D x 28 1/2W x 45H Unf. #GABK12-P Sale \$237 \$ **SPECIAL** 

**SOLID PINE BOOKCASE** with 3 Fixed Shelves 12D x 28 1/2W x 58 1/4H Unf. #GABK14-P Sale **\$27**9

**SOLID PINE BOOKCASE** with 4 Fixed Shelves 12D x 28 1/2W x 72H Unf. #GABK16-P Sale \$349

with 5 Fixed Shelves 12D x 28 1/2W x 84H Unf. #GABK18-P Sale \$405