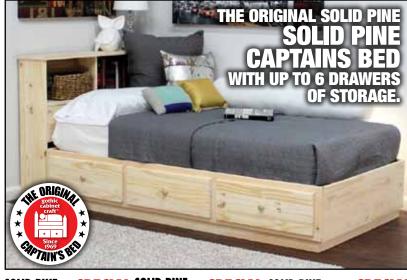

SOLID PINE CAPTAINS BED With 3 Drawers 199 with 3 Drawers 199 with 3 Drawers Full Size Unf.

#FCB3-P Sale \$699

SOLID PINE SPECIAL with 3 Drawers \$ 100

SOLID PINE CAPTAINS BED with 6 Drawers on Tracks Queen Size Unf. #QV13Q6-P Sale \$1035