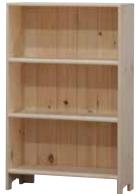

# Astoria Bookcases

Solid Pine Bookcases with Wainscoting Back

SOLID PINE BOOKCASE with 1 Fixed Shelf 12D x 28 1/2W x 31 1/2H Unf. #GABK10-P Sale \$181 **SPECIAL** 

**SOLID PINE BOOKCASE** with 2 Fixed Shelves 12D x 28 1/2W x 45H Unf. #GABK12-P Sale \$237 \$ **SPECIAL** 