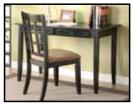

2 PIECE DESK & CHAIR SET in a Slate Black Finish #CCRPlymouth2 24D x 48W x 30H Reg \$447

**CORNER** COMPUTER **DESK** in a Slate **Black Finish** #ACMDK-6643 31 3/4D x 48W x 30H Reg \$363

INCLUDING GOTHIC'S POPULAR FINISHES\*