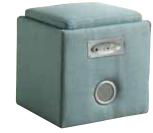

**BLUE SPEAKER OTTOMAN** WITH BLUETOOTH 16D x 16W x 17H #ACM-BTCUBE-BL Sale \$169 **SPECIAL** 