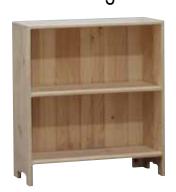

# Astoria Bookcases

Solid Pine Bookcases with Wainscoting Back

SOLID PINE BOOKCASE with 1 Fixed Shelf 12D x 28 1/2W x 31 1/2H Unf. #GABK10-P Sale \$181 **SPECIAL** 

**SOLID PINE BOOKCASE** with 2 Fixed Shelves 12D x 28 1/2W x 45H Unf. #GABK12-P Sale \$237 \$ **SPECIAL** 