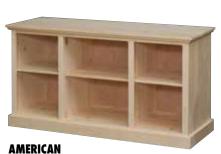

SPECIAL \$969

AMERICAN PRIDE SOLID PINE TV STAND with 3 Fixed Shelves. 20D x 52W x 28H Unf. #GV490-P Sale \$299

**SPECIAL** 

77W x 79H Unf. #LBPELAGOS3-EC Sale \$1499 SPECIAL \$1299