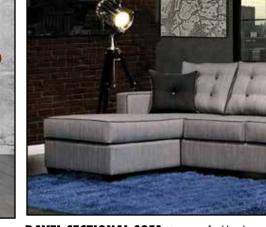

**THEODORA SOFA** Mid-Century Modern. Removable Seat & Back Cushions 34 1/2"D X 84"W X 38"H #FOA001S **Sale \$1179** 

RAVEL SECTIONAL SOFA Button tufted back. Reversible Chaise. Available in grey or blue. 84L x 66W x 39H #ACMSM8851 **Sale \$1296** 