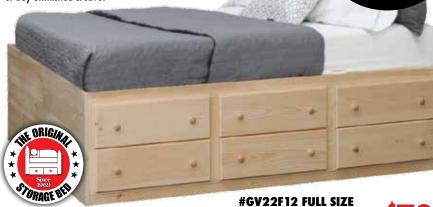

with up to 12 Drawers of Storage

Available in a choice of 13 colors or buy unfnished & save!

**#GV22F6 FULL SIZE** 

w/ 6 Drawers onTracks Unf. Sale \$949 \$569

**#GV22T6 TWIN SIZE** 

with 6 Drawers on Tracks Unf. Sale \$649

SPECIAL \$499

with 12 Drawers on Tracks Unf. Sale \$199 SPECIAL

**#GV22Q6 QUEEN SIZE** 

with 6 Drawers on Tracks Unf. Sale \$949 SPECIAL

#GV22Q12 QUEEN SIZE

with 12 Drawers on Tracks Unf. Sale \$1199 SPECIAL \$799