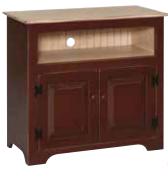

SOLID PINE TV CONSOLE with 2 Raised Panel Doors & Fixed Shelf Behind Doors. 17D x 34 1/2W x 32H Unf. #GK59-P

with 2 Drawers on Tracks. Solid Interior Drawers, 4 Raised Panel Doors, 4 Fixed Shelves, 16D x 52W x 73H Unf. #GD410-P Sale \$599