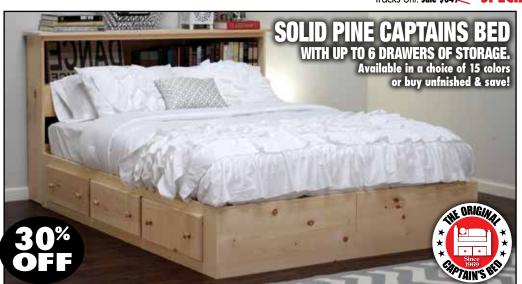

with up to 12 Drawers of Storage

Available in a choice of 13 colors or buy unfnished & save!

**#GV22F6 FULL SIZE** 

w/ 6 Drawers onTracks Unf. Sale \$949 \$569

**#GV22T6 TWIN SIZE** 

with 6 Drawers on Tracks Unf. Sale \$649

SPECIAL \$499

with 12 Drawers on Tracks Unf. Sale \$199 SPECIAL

**#GV22Q6 QUEEN SIZE** 

with 6 Drawers on Tracks Unf. Sale \$949 SPECIAL

#GV22Q12 QUEEN SIZE

with 12 Drawers on Tracks Unf. Sale \$1199 SPECIAL \$799