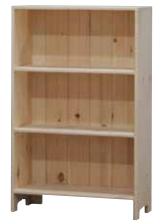

# solid PINE BOOKCASE with 1 Fixed Shelf 12D x 28 1/2W x 31 1/2H Unf. #GABK10-P Sale \$129 **SPECIAL**

**SOLID PINE BOOKCASE** with 2 Fixed Shelves 12D x 28 1/2W x 45H Unf. #GABK12-P Sale \$169 **SPECIAL** 