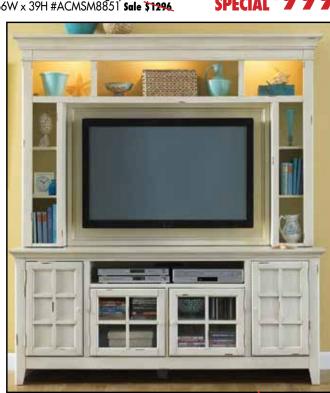

**THEODORA SOFA** Mid-Century Modern. Removable Seat & Back Cushions 34 1/2"D X 84"W X 38"H #FOA001S **Sale \$1179** 

RAVEL SECTIONAL SOFA Button tufted back. Reversible Chaise. Available in grey or blue. 84L x 66W x 39H #ACMSM8851 **Sale \$1296** 