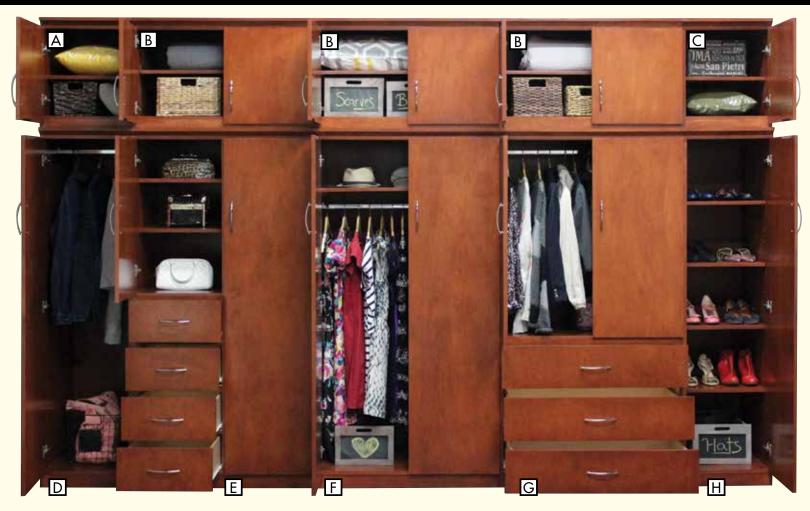

# FLAT IRON" SERIES MODULAR CLOSET SYSTEM

Real Wood Birch Construction. Extra Deep Drawers on Tracks. Made in NY. Lifetime Warranty.

A. SLIM STORAGE TOP w/ 1 Adj. Shelf (Left) 24D x 18W x 22H Unf.

Sale \$249

**B. WIDE** STORAGE TOP w/ 1 Adj. Shelf 24D x 36W x 22H Unfinished

Sale \$329 \$

C. SLIM STORAGE TOP

Sale \$249

WARDROBE w/ 1 Adj. Shelf (Right) 24D x 18W x 22H Unf. with Hanging Rod 24D x 18W x 72H Unf. Sale \$479

D. SLIM

**E. CHIFFONIER** w/ Hanging Rod, 3 Adj. Shelves & 4 Drawers 24D x 36W x 72H Unf.

F. WARDROBE

and Hanging Rod 24D x 36W x 72H Unf. #PDGR40-B Sale \$649

G. ARMOIRE with Hanging Rod and 3 Drawers 24D x 36W x 72H Unf.

#PDGR39-B. Sale \$749

H. SLIM WARDROBE w/ 4 Adjustable Shelves 24D x 18W x 72H Unf.

Sale \$549

FROM 7 DIFFERENT UNITS