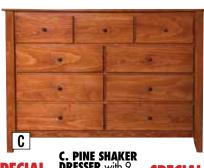

PINE SHAKER CHEST with 6 Drawers 18D x 40W x 46H Unf. #GD33-P Sale \$679

**NIGHTSTAND** w/ 2 Drawers 18D SPECIAL x 25W x 30 3/4H Unf. #GD34A-P Sale \$299

DRESSER with 9 **SPECIAL** Drawers 20D x 54W x 38 3/4H Unf.