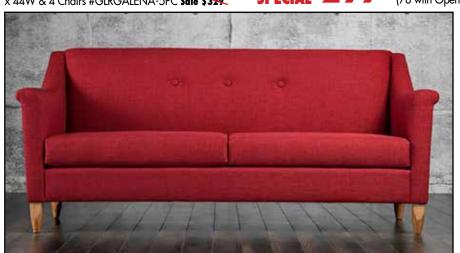

# **DINING ROOM SETS FOR THE HOLIDAYS!**

GALENA 5 PIECE DINETTE SET in a Warm Walnut Finish. Set includes: 1 Table 28D x 44W & 4 Chairs #GLRGALENA-5PC Sale \$329

**7 PIECE DINING ROOM SET** Set includes: 1 Rectangular Butterfly Leaf Table 40D x 60W (78 with Open Leaf) x 30H & 6 Side Chairs #ICF-018 Sale \$1599. SPECIA