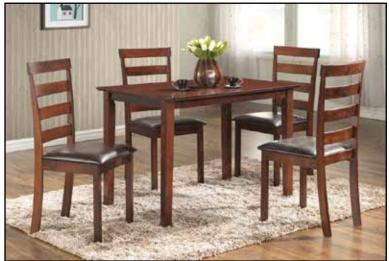

# **DINING ROOM SETS FOR THE HOLIDAYS!**

GALENA 5 PIECE DINETTE SET in a Warm Walnut Finish. Set includes: 1 Table 28D x 44W & 4 Chairs #GLRGALENA-5PC Sale \$329

**7 PIECE DINING ROOM SET** Set includes: 1 Rectangular Butterfly Leaf Table 40D x 60W (78 with Open Leaf) x 30H & 6 Side Chairs #ICF-018 Sale \$1599. SPECIA