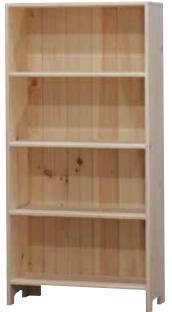

**SOLID PINE BOOKCASE** with 3 Fixed Shelves 12D x 28 1/2W x 58 1/4H Unf. #GABK14-P Sale \$1<del>9</del>9

**SOLID PINE BOOKCASE** with 4 Fixed Shelves 12D x 28 1/2W x 72H Unf. #GABK16-P Sale \$249 **SPECIAL** 