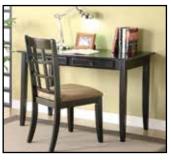

**SOLID PINE BOOKCASE** with 5 Fixed Shelves 12D x 28 1/2W x 84H Unf. #GABK18-P Sale \$289 \$7

2 PIECE DESK & **CHAIR SET** in a Slate Black Finish #CCRPlymouth2 24D x 48W x 30H Sale \$269

ONLY \$229

**CORNER COMPUTER DESK** in a Slate **Black Finish** #ACMDK-6643 31 3/4D x 48W x 30H Sale \$199