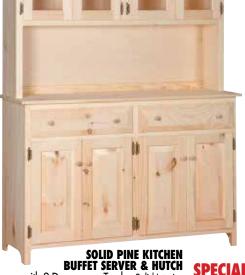

SOLID PINE TV CONSOLE with 2 Raised Panel Doors & Fixed Shelf Behind Doors. 17D x 34 1/2W x 32H Unf. #GK59-P

with 2 Drawers on Tracks. Solid Interior Drawers, 4 Raised Panel Doors, 4 Fixed Shelves, 16D x 52W x 73H Unf. #GD410-P Sale \$599