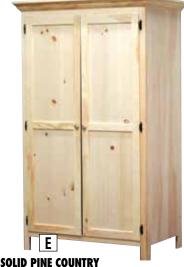

D. PINE SHAKER **CHEST** with 9 Drawers 21D **SPECIAL** x 41W x 53H Unf. #GD359-P Sale \$749

E. SOLID PINE COUNTRY PANEL WARDROBE w/ 2 Doors, SPECIAL 1 Fixed Shelf & Hanging Rod. Avail. in 13 colors. 26D x 43W x 5 71 1/2H Unf. #G36-P Sale \$629