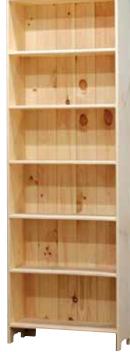

# Astoria Bookcases

Solid Pine Bookcases with

Wainscoting Back

# solid PINE BOOKCASE with 1 Fixed Shelf 12D x 28 1/2W x 31 1/2H Unf. #GABK10-P Sale \$129 **SPECIAL**

**SOLID PINE BOOKCASE** with 2 Fixed Shelves 12D x 28 1/2W x 45H Unf. #GABK12-P Sale \$169 **SPECIAL** 

**SOLID PINE BOOKCASE** with 3 Fixed Shelves 12D x 28 1/2W x 58 1/4H Unf. #GABK14-P Sale \$1<del>9</del>9

**SOLID PINE BOOKCASE** with 4 Fixed Shelves 12D x 28 1/2W x 72H Unf. #GABK16-P Sale \$249 **SPECIAL** 

**SOLID PINE BOOKCASE** with 5 Fixed Shelves 12D x 28 1/2W x 84H Unf. #GABK18-P Sale \$289 \$7

2 PIECE DESK & **CHAIR SET** in a Slate Black Finish #CCRPlymouth2 24D x 48W x 30H Sale \$269

ONLY \$229

**CORNER COMPUTER DESK** in a Slate **Black Finish** #ACMDK-6643 31 3/4D x 48W x 30H Sale \$199