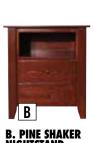

PINE SHAKER CHEST with 6 Drawers 18D x 40W x 46H Unf. #GD33-P Sale \$679

**NIGHTSTAND** w/ 2 Drawers 18D SPECIAL x 25W x 30 3/4H Unf. #GD34A-P Sale \$299

DRESSER with 9 **SPECIAL** Drawers 20D x 54W x 38 3/4H Unf.