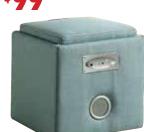

## **REAL WOOD** BIRCH DOUBLE CUBE 15D x 30W x 15H Unf., #GR49-B Sale \$117

**SPECIAL \$99** 

BLUE SPEAKER OTTOMAN WITH BLUETOOTH

#ACM-BTCUBE-BL Sale \$169 **SPECIAL** 

**SOLID PINE RIVERDALE DESK** WITH HUTCH with 7 Beveled Edge 78 1/2H #GV8010-7010H-P Unf. Sale \$799