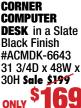

**SOLID PINE BOOKCASE** with 5 Fixed Shelves 12D x 28 1/2W x 84H Unf. #GABK18-P Sale \$289 \$7

2 PIECE DESK & **CHAIR SET** in a Slate Black Finish #CCRPlymouth2 24D x 48W x 30H Sale \$269

ONLY \$229

**CORNER COMPUTER DESK** in a Slate **Black Finish** #ACMDK-6643 31 3/4D x 48W x 30H Sale \$199