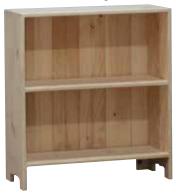

# solid PINE BOOKCASE with 1 Fixed Shelf 12D x 28 1/2W x 31 1/2H Unf. #GABK10-P Sale \$129 **SPECIAL**

**SOLID PINE BOOKCASE** with 2 Fixed Shelves 12D x 28 1/2W x 45H Unf. #GABK12-P Sale \$169 **SPECIAL** 