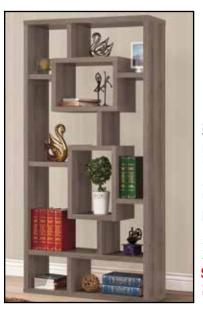

KATALINA Weathered Gray Geometric Cubed Rectangular Bookcase 11 1/2D x 35 1/2W x 70 3/4H #CCR10B

**SPECIAL** 

**SALVAGED** WOOD FINISH BOOKCASE Industrial Style with métal Finished in black 17 1/4D x 31 1/2W x 70 3/4H #CCR801552 **SPECIAL** 