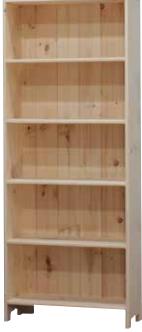

**SOLID PINE BOOKCASE** with 5 Fixed Shelves 12D x 28 1/2W x 84H Unf. #GABK18-P Sale \$289 \$7

2 PIECE DESK & **CHAIR SET** in a Slate Black Finish #CCRPlymouth2 24D x 48W x 30H Sale \$269

ONLY \$229

**CORNER COMPUTER DESK** in a Slate **Black Finish** #ACMDK-6643 31 3/4D x 48W x 30H Sale \$199