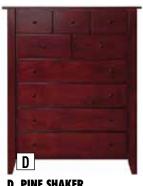

D. PINE SHAKER **CHEST** with 9 Drawers 21D **SPECIAL** x 41W x 53H Unf. #GD359-P Sale \$749

E. SOLID PINE COUNTRY PANEL WARDROBE w/ 2 Doors, SPECIAL 1 Fixed Shelf & Hanging Rod. Avail. in 13 colors. 26D x 43W x 5 71 1/2H Unf. #G36-P Sale \$629