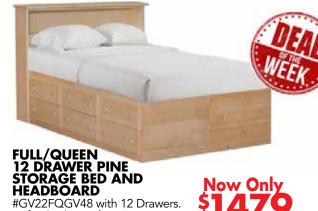

**SOLID PINE STORAGE BED Now Only** TWIN/FULL/QUEEN #GV22TFQ6-P Get amazing space with 6 Drawers, Unfinished Reg. \$649

Now Only

**Now Only** #TPB-P Sturdy & Stylish. Available in a wide selection of finishes. Twin size 41D x 77W x 15H Unfinished Reg \$179