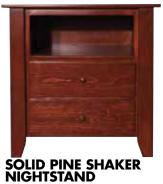

**FULL/QUEEN SOLID PINE CAPTAIN'S BED** #CB3-P with 3 Drawers. Unfinished Reg. \$539

HANDCRAFTED SOLID PINE TWIN

Unfinished Reg. \$1768

LITTLE NECK SOLID PINE NIGHT STAND #GH170-P 2 Drawers, Metal Tracks & Wooden Knobs. 18D x 24W x 24H Unfinished Reg \$199 Now Only\$159