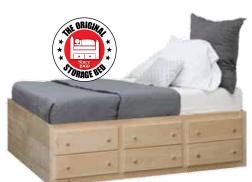

**SOLID PINE STORAGE BED Now Only** TWIN/FULL/QUEEN #GV22TFQ6-P Get amazing space with 6 Drawers, Unfinished Reg. \$649

Now Only

**Now Only** #TPB-P Sturdy & Stylish. Available in a wide selection of finishes. Twin size 41D x 77W x 15H Unfinished Reg \$179