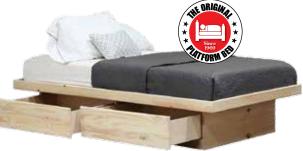

**SOLID PINE SHAKER DRESSER** #GD75-P with 9 Drawers with metal Now Only tracks 20D x 54W x 38-3/4H Unfinished Reg \$749

**TWIN CAPTAINS BED** #TCB-P with 3 Large Drawers 41D x 77W x 13.5H Unfinished

**FULL OR QUEEN Now Only SOLID PINE PLATFORM BED** #FQPB2-P with 2 Drawers. Also Avail. \$7 without drawers. Unfinished Reg. \$399