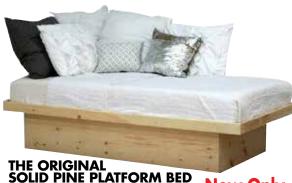

**SOLID PINE SHAKER DRESSER** #GD75-P with 9 Drawers with metal Now Only tracks 20D x 54W x 38-3/4H Unfinished Reg \$749

**TWIN CAPTAINS BED** #TCB-P with 3 Large Drawers 41D x 77W x 13.5H Unfinished

**FULL OR QUEEN Now Only SOLID PINE PLATFORM BED** #FQPB2-P with 2 Drawers. Also Avail. \$7 without drawers. Unfinished Reg. \$399