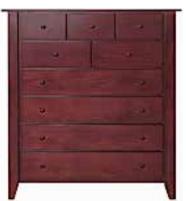

GD34A-P with 2 Drawers 18D x 25W x 30 3/4H Unfinished Reg. \$299 Now Only

**SOLID PINE SHAKER CHEST** #GD33-P with 6 Drawers Now Only 18D x 40W x 46H Unfinished. Reg. \$679

**SOLID PINE SHAKER CHEST** #GD33-P with 9 Drawers Now Only 18D x 40W x 46H Unfinished Reg. \$749