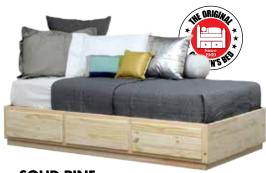

**SOLID PINE SHAKER DRESSER** #GD75-P with 9 Drawers with metal Now Only tracks 20D x 54W x 38-3/4H Unfinished Reg \$749

**TWIN CAPTAINS BED** #TCB-P with 3 Large Drawers 41D x 77W x 13.5H Unfinished

**FULL OR QUEEN Now Only SOLID PINE PLATFORM BED** #FQPB2-P with 2 Drawers. Also Avail. \$7 without drawers. Unfinished Reg. \$399