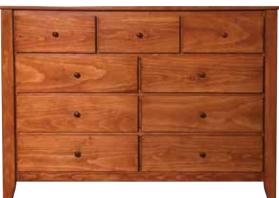

**SOLID PINE SHAKER DRESSER** #GD75-P with 9 Drawers with metal Now Only tracks 20D x 54W x 38-3/4H Unfinished Reg \$749

**TWIN CAPTAINS BED** #TCB-P with 3 Large Drawers 41D x 77W x 13.5H Unfinished

**FULL OR QUEEN Now Only SOLID PINE PLATFORM BED** #FQPB2-P with 2 Drawers. Also Avail. \$7 without drawers. Unfinished Reg. \$399