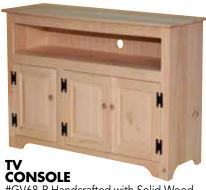

6 Drawers, guardrail and 1 ladder which can be attached to either side. Perfect for the little ones! 42D x 78-1/2W x 74H. Unfinished Reg \$699

Round with 2 Chairs, 6 available colors Reg. \$499

#GV68-P Handcrafted with Solid Wood Pine with 3 Raised Panel Doors and 1 Shelf Unfinished Reg. \$379 Now Only \$319