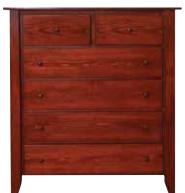

GD34A-P with 2 Drawers 18D x 25W x 30 3/4H Unfinished Reg. \$299 Now Only

**SOLID PINE SHAKER CHEST** #GD33-P with 6 Drawers Now Only 18D x 40W x 46H Unfinished. Reg. \$679

**SOLID PINE SHAKER CHEST** #GD33-P with 9 Drawers Now Only 18D x 40W x 46H Unfinished Reg. \$749