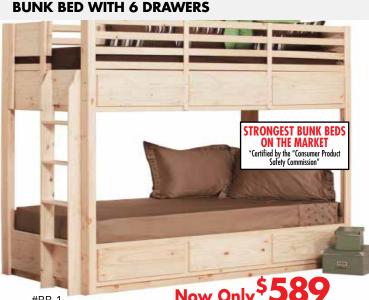

6 Drawers, guardrail and 1 ladder which can be attached to either side. Perfect for the little ones! 42D x 78-1/2W x 74H. Unfinished Reg \$699

Round with 2 Chairs, 6 available colors Reg. \$499

#GV68-P Handcrafted with Solid Wood Pine with 3 Raised Panel Doors and 1 Shelf Unfinished Reg. \$379 Now Only \$319